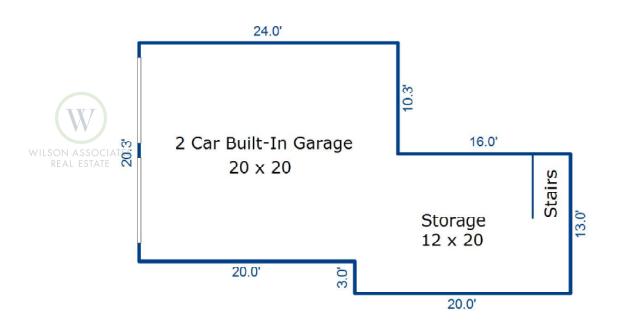

## **Unfinished Basement**

707.2 SF

Sketch by Apex Sketch

|      | AREA CA         | LCULAT | AREA CALCULATIONS BREAKDOWN |           |                   |              |    |        |        |    |          |   |      |
|------|-----------------|--------|-----------------------------|-----------|-------------------|--------------|----|--------|--------|----|----------|---|------|
| Code | Description     | Factor | Net Size                    | Perimeter | <b>Net Totals</b> | Name         |    | Base x | Height | x  | Width    | = | Area |
| BSMT | Unfinished Base | 1.0    | 707.2                       | 126.6     | 707.2             |              |    |        |        |    |          |   |      |
|      |                 |        |                             |           |                   | 0 total iten | ns |        |        | (1 | rounded) |   | 0    |