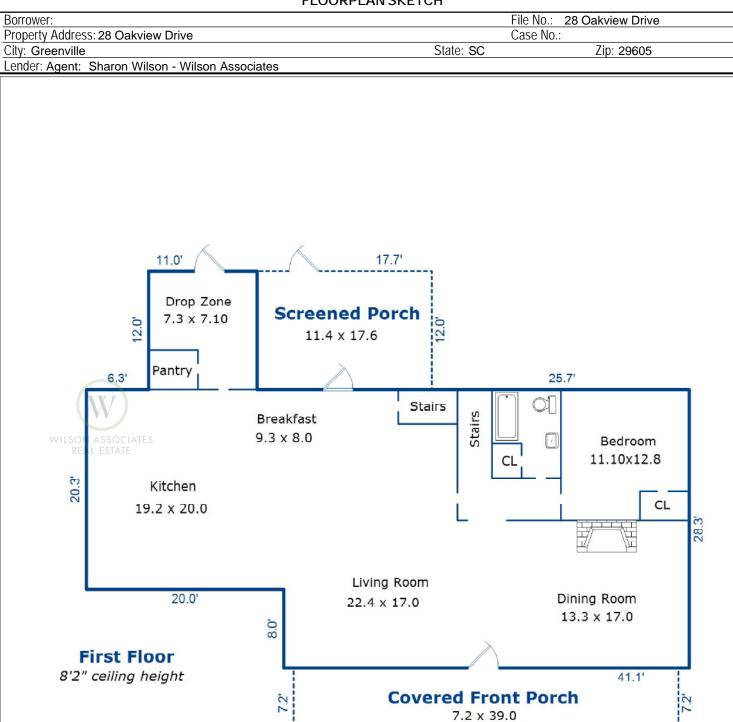

## **FLOORPLAN SKETCH**

Sketch by Apex Sketch

|      | AREA CAI         | AREA CALCULATIONS BREAKDOWN |          |           |            |               |     |   |        |   |           |   |       |
|------|------------------|-----------------------------|----------|-----------|------------|---------------|-----|---|--------|---|-----------|---|-------|
| Code | Description      | Factor                      | Net Size | Perimeter | Net Totals | Name B        | ase | x | Height | x | Width     | = | Area  |
| GLA1 | First Floor      | 1.0                         | 1701.1   | 202.8     | 1701.1     | First Floor   |     |   | 12.0   | × | 11.0      | = | 132.0 |
| P/P  | Covered Front Po | 1.0                         | 280.8    | 92.4      |            |               |     |   | 28.3   | X | 25.7      | = | 727.3 |
|      | Screened Porch   | 1.0                         | 212.4    | 59.4      | 493.2      |               |     |   | 28.3   | × | 15.4      | = | 435.8 |
|      |                  |                             |          |           |            |               |     |   | 20.3   | X | 20.0      | = | 406.0 |
|      |                  |                             |          |           |            |               |     |   |        |   |           |   |       |
|      | Net LIVABLE      |                             |          | (rounded) | 1,701      | 4 total items |     |   |        |   | (rounded) |   | 1,701 |

## **FLOORPLAN SKETCH**

 Borrower:
 File No.:
 28 Oakview Drive

 Property Address: 28 Oakview Drive
 Case No.:

 City: Greenville
 State: SC
 Zip: 29605

Lender: Agent: Sharon Wilson - Wilson Associates